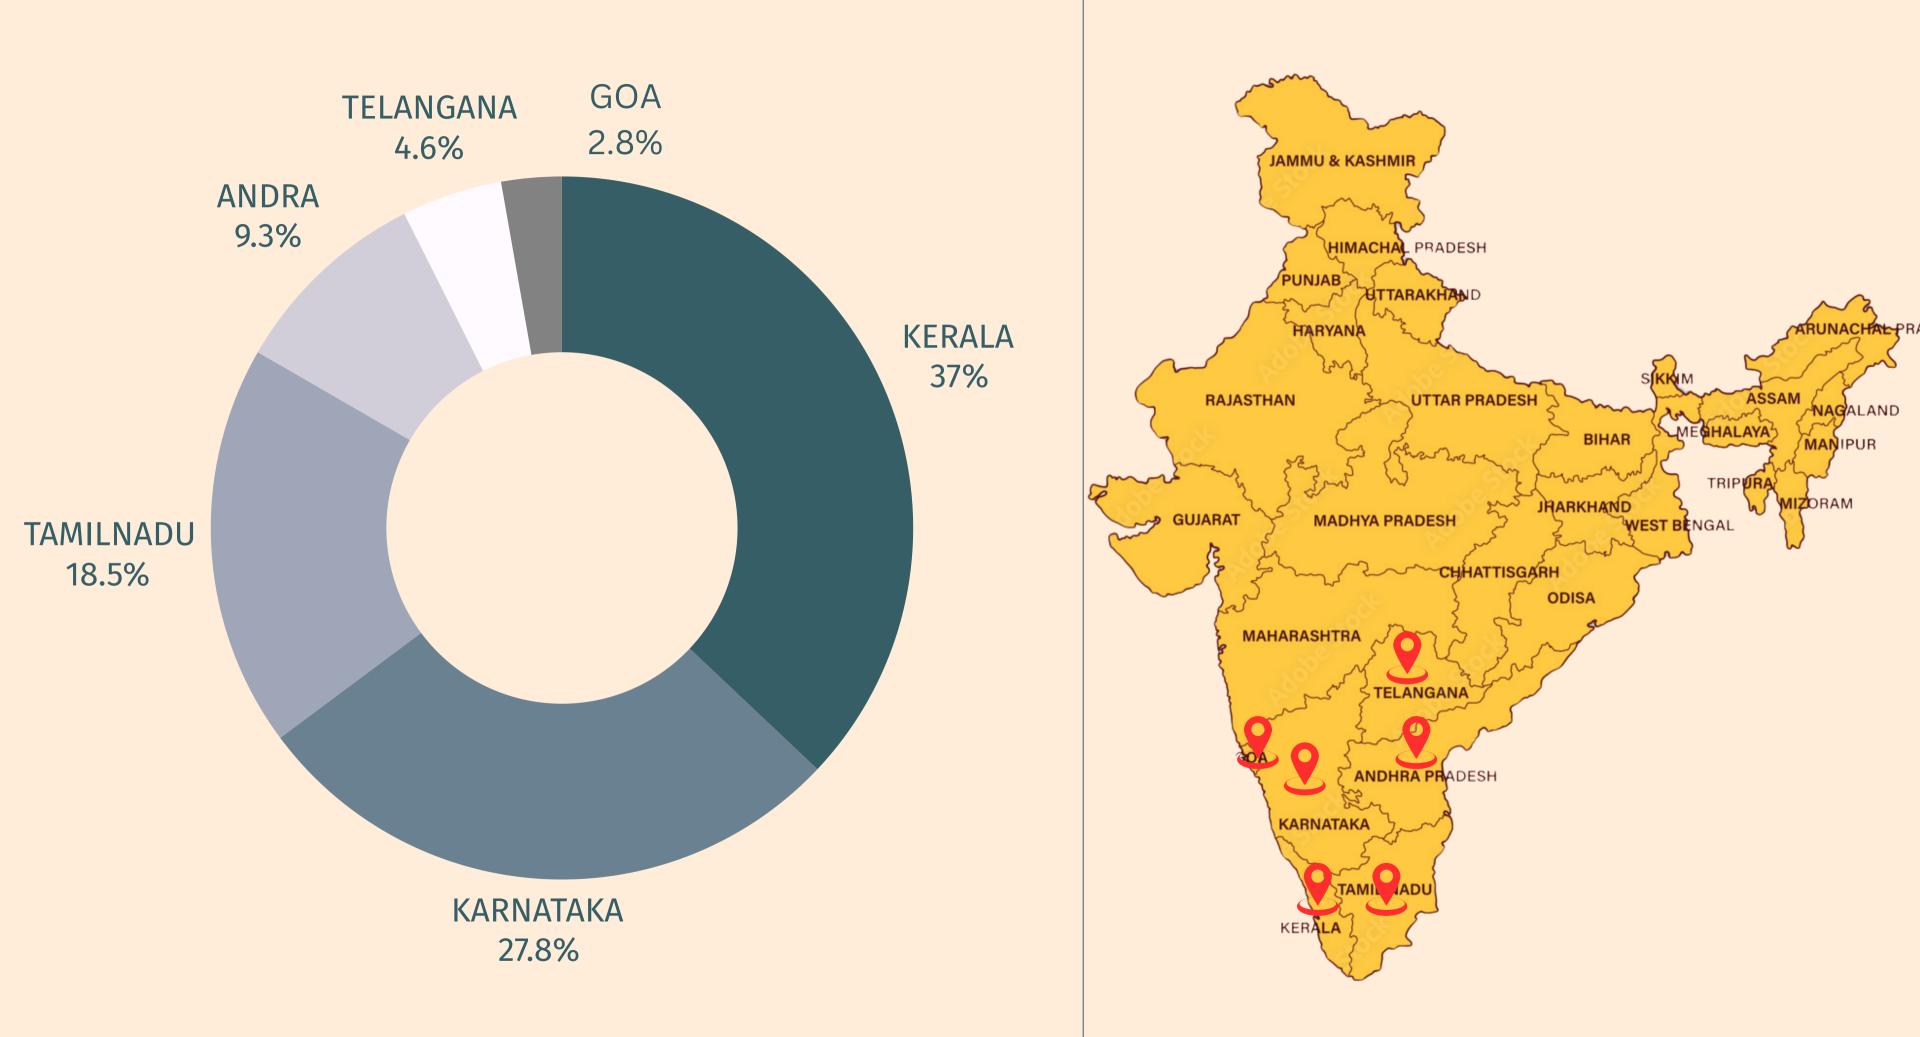

# Buildico Career Timeline

2014

FOUNTED THE MATERIAL AND INTRODUCED TO KERALA MARKET

# 2017

INTRODUCED &BRANDED TERRAFINE TO KERALA MARKET

# 2018

BEGINS DEALERSHIP BUSINESS IN KERALA

# 2022

EXPANDED TO KARNATAKA AND TAMILNADU MARKET.

# 2023

EXPANDED TO ANDRA,TELAN GANA & GOA MARKET