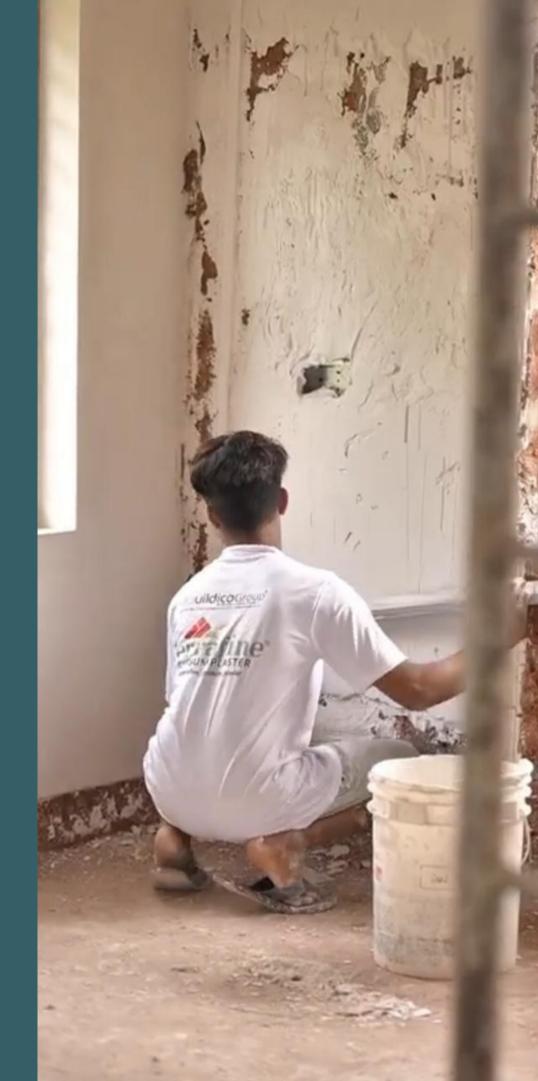

# WHAT IS GYPSUM PLASTER.?

When a wall is constructed with brick or block, they are finished with a coat of plaster which is called internal plastering. Internal plastering has traditionally been done through a process of sandcement plastering finished with POP pruning.

This is a two stage process and involves multiple elements like sand, cement and water which is mixed on site. This form of plastering is being slowly replaced by a direct single coat application of HD-MR, TERAFINE GYPSUM PLASTER.

## **EASY TO USE**

• Terrafine Gypsum plaster can be used on any wall surface, including smooth and textured ones. It's easier to apply than cement mortar and requires less manual labor.