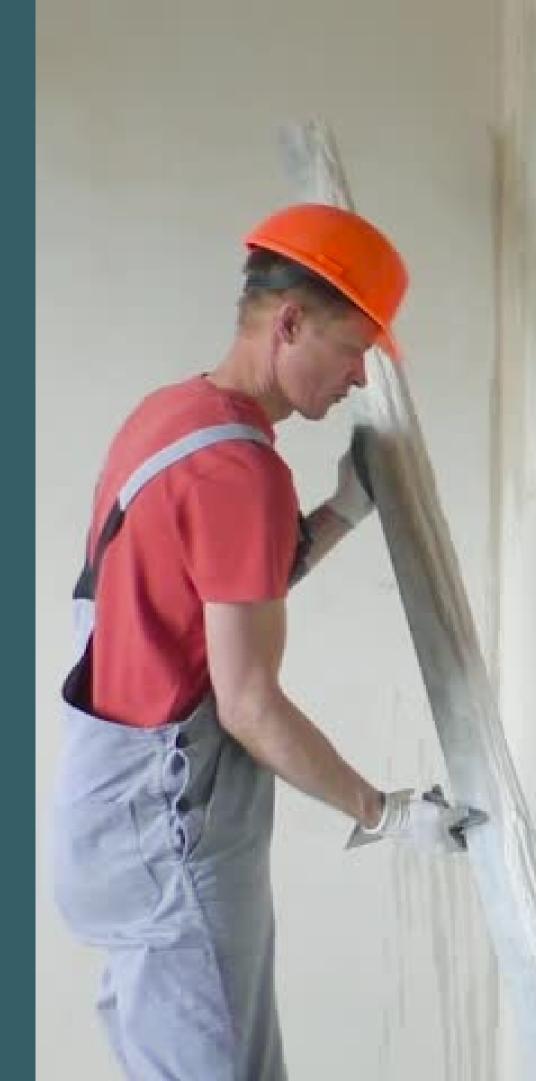

# WHAT IS GYPSUM PLASTER.?

When a wall is constructed with brick or block, they are finished with a coat of plaster which is called internal plastering. Internal plastering has traditionally been done through a process of sandcement plastering finished with POP pruning.

This is a two stage process and involves multiple elements like sand, cement and water which is mixed on site. This form of plastering is being slowly replaced by a direct single coat application of HD-MR, TERAFINE GYPSUM PLASTER.

So gypsum plaster is actually a replacement of two processes i.e. sand cement plastering & POP punning.TERRAFINE GYPSUM PLASTER is produced as a result of calcinations of the raw gypsum in an automatic kettle under controlled temperature.

## **EASY TO USE**

• Terrafine Gypsum plaster can be used on any wall surface, including smooth and textured ones. It's easier to apply than cement mortar and requires less manual labor.