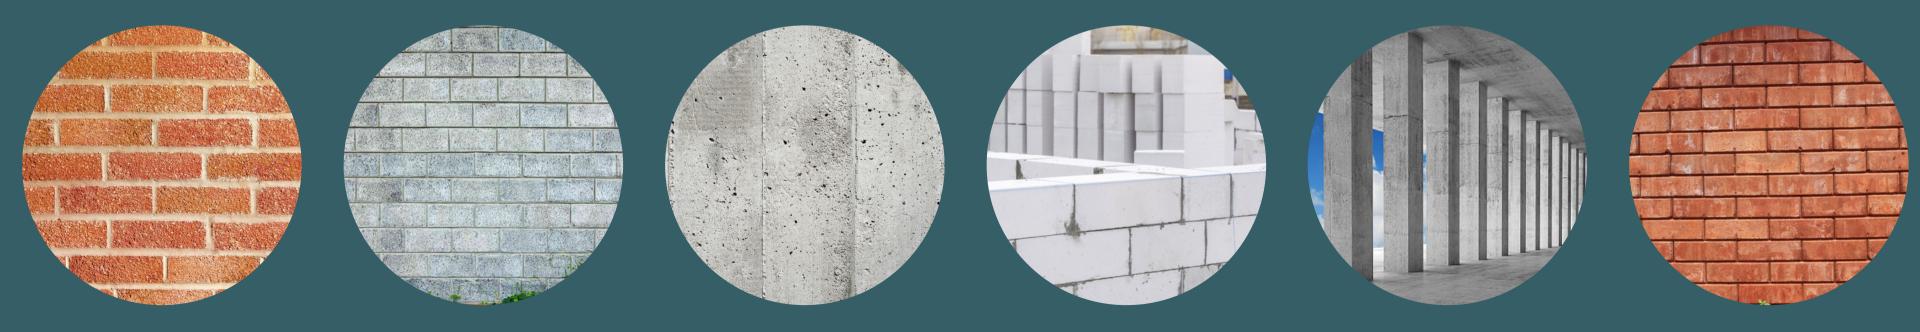

# AREA OF APPLICATION:.

- Internal bare brick walls
- Hollow concrete blocks
- Concrete columns
- R. R. C. ceilings
- Shiperox block work
- clay blocks etc.