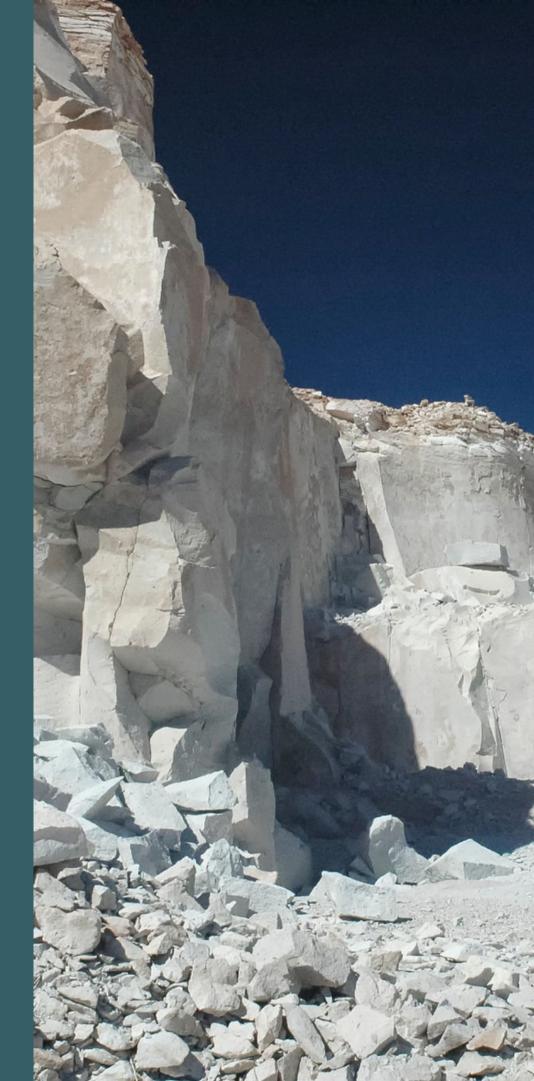

# WHAT IS GYPSUM.?

Gypsum is a light weight material that we can get in two ways 1) evaporating sea water in massive prehistoric basins, i.e., marine gypsum

2) through mining, i.e, mineral gypsum. In terms of its chemical composition, it is Calcium Sulphate Di-hydrate (CaSO4.2H2O) and inherently contains 21% water by molecular weight. Gypsum products have been used for centuries in the construction space and are the material of choice because of gypsum's unique properties. It has excellent insulation properties both thermal and acoustic and can offer very good passive fire protection, moisture resistance, impact resistance and vapor control when used in combination with the right system

# WHY TERRAFINE GYPSUM PLASTER.?

Through a continuous research on the Variety and Quality of all Gypsum mines, our team found that the best one among them is " TERRAFINE GYPSUM PLASTER", which is a mining product from Iran.

TERRAFINE GYPSUM PLASTER is the highly processed forms of calcium sulphate obtain from mines. It is washed, treated, calcined at std. specific temperature, pulverized to find mesh, sieved & hardening, strengthen compounds & are added to give final product, lit is specially polimerised to obtain HD-MR quality and packed in 25 Kg packing. As gypsum is a mineral which is natural and eco-friendly, the our gypsum plaster is approved by CII-IGBC for consideration towards Green Building rating system (LEED), also approved by indian govt national test house and certified, and our product is ISO certified